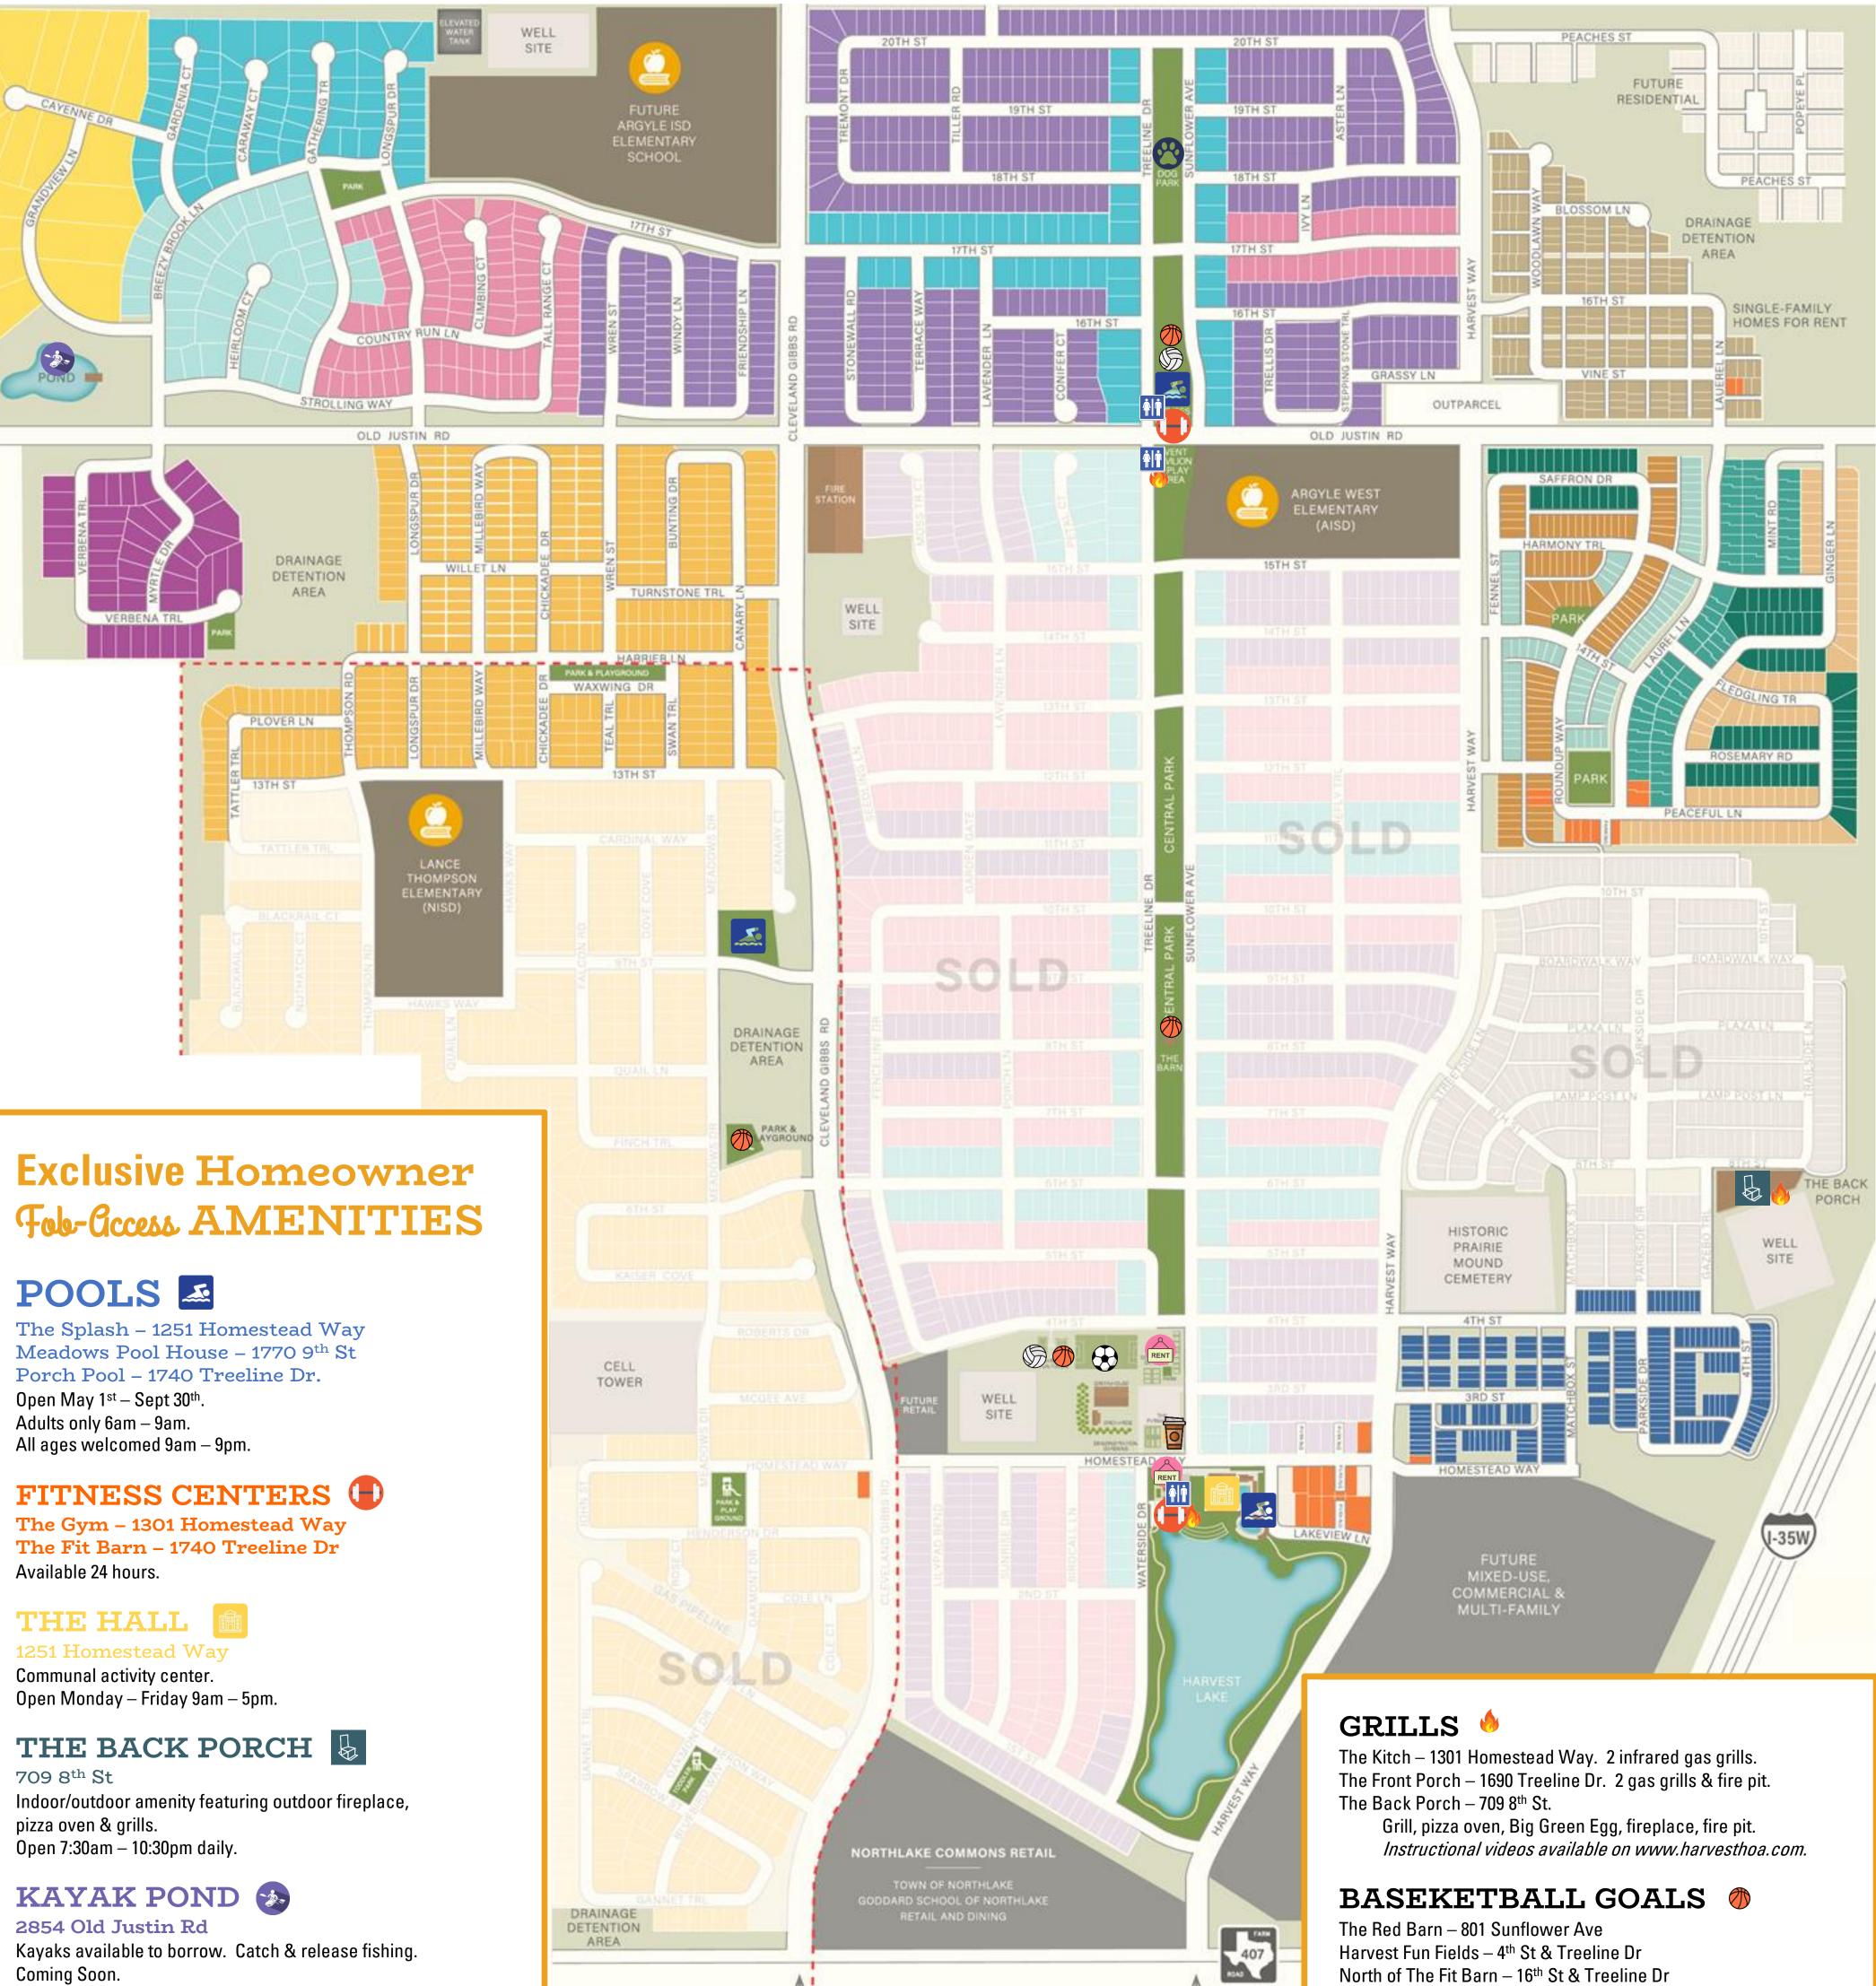

# Welcome to HARVEST

Coming Soon.

## **RESTROOMS** Available 24 hours.

| NORTHWEST ISD | ARGYLE ISD |
|---------------|------------|
|               | •          |
| ENTR          | ANCE       |

## Finch Park – 690 Meadows Dr

### **VOLLEYBALL COURTS** $\langle\!\!\!\langle$

Harvest Fun Fields – 4<sup>th</sup> St & Treeline Dr North of The Fit Barn – 16<sup>th</sup> St & Treeline Dr

SOCCER FIELDS  $\bigoplus$ Harvest Fun Fields – 4<sup>th</sup> St & Treeline Dr

## Harvest Homeowners Association

1301 Homestead Way | Argyle, TX 76226 (817) 717-7780 | <u>www.harvesthoa.com</u> Open: Monday – Friday 9am – 5pm. Saturdays by Appointment

## **PARKS & PLAYGROUNDS**

The Mini Town – 1910 Gathering Trl The Barn Park – 1302 Roundup Way Bluebird Park – 1735 Heron Way Finch Park – 690 Meadows Dr. The Zone – 1301 Homestead Way Meadows Park – 212 Meadows Dr Chickadee Park – 1830 Waxwing Trl Sunflower Park – 1300 Homestead Way The Front Porch – 1690 Treeline Dr

## Uniquely Harvest

**FARMHOUSE COFFEE &** TREASURES 1300 Homestead Way

## HARVEST LAKE

11-acre lake providing irrigation to common areas of the community. Available for catch & release fishing.

THE BARK PARK

2119 Sunflower Ave

## AVAILABLE TO RENT RENT

The HUB Meeting Rooms – 1301 Homestead Way Homeowner Gardens – Sunflower Ave south of 3<sup>rd</sup> St Please visit the Harvest HOA Office for more information.